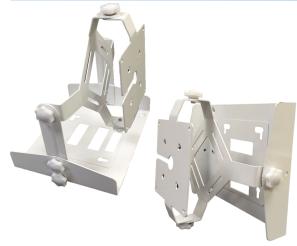

#### > MOUNT SHIPS WITH

- QTY (2) Beam Clamps
- QTY (2) Lengthening Arms

Degree Markings

Shown Wall Mounted with Extension Arms Removed

The facts and figures herein are carefully compiled to the best of our knowledge and are intended for general informational purposes only. Responsibility for the use and application of AccelTex Solutions materials rests with the end user. All AccelTex Solutions products are sold pursuant to the AccelTex Solutions Terms and Conditions of Sale. © 2016 AccelTex Solutions. All Rights Reserved. AccelTex, AccelTex Solutions, the AccelTex Solutions Logo and other marks are trademarks or registered trademarks of AccelTex Solutions. Other products or service names may be the property of third parties.