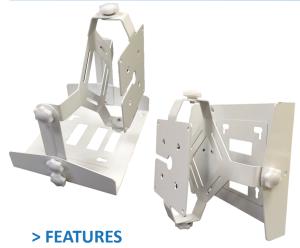

Shown with

**Beam Clamps** 

and Extension

Arms Installed

Part Number: ATS-APANTARTMNT-UNIV1

- Universal Design Includes keyholes for mounting a Cisco AP and an integrated T-bar for mounting other manufacturer APs
- Maximum horizontal and vertical antenna articulation
- Compatible with all AccelTex patch antennas
- Additional adapter plates may be purchased for other manufacturer antennas
- Includes clear degree markings for precise angling of the antenna
- Powder coated finish for indoor or outdoor installation
- Integrated slots for cable management keeps install neat and compact
- Lengthening arms can be used to acquire maximum articulation or can be removed for a more compact installation

#### > BENEFITS

- Easy to Install
- Versatile compact design compatible with almost every manufacturers AP
- Variety of mounting options including beam clamps, 3/8" All-Thread, flush wall or ceiling mount, or even strap the mount to a pole or custom beam
- Simple, one person installation
- Future proof Install a new AP or antenna instantly