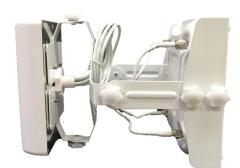

Shown Wall Mounted with Extension Arms Installed

Max Vertical Articulation ±80° Max Horizontal Articulation: ±80°