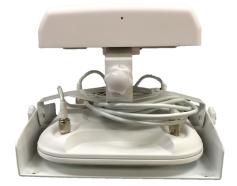

Shown with

**Beam Clamps** 

and Extension

Arms Installed

Part Number: ATS-APANTARTMNT-UNIV1

- Universal Design Includes keyholes for mounting a Cisco AP and an integrated T-bar for mounting other manufacturer APs
- Maximum horizontal and vertical antenna articulation
- Compatible with all AccelTex patch antennas
- Additional adapter plates may be purchased for other manufacturer antennas
- Includes clear degree markings for precise angling of the antenna
- Powder coated finish for indoor or outdoor installation
- Integrated slots for cable management keeps install neat and compact
- Lengthening arms can be used to acquire maximum articulation or can be removed for a more compact installation

Shown Wall Mounted with Extension Arms Installed